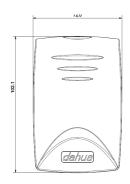

## **Dimensions**

Rev 001.001 © 2016 Dahua . All rights reserved. Design and specifications are subject to change without notic

| Technical Specification |                                       |            |
|-------------------------|---------------------------------------|------------|
| Mode                    | ASR1100B                              | ASR1100B-D |
| System                  |                                       |            |
| Main Processor          | 8 Bit                                 |            |
| Read                    |                                       |            |
| Read Format             | 13.56MHz                              | 125KHz     |
| Read Range              | 6-8cm (max.)                          |            |
| Reading time            | <0.1s                                 |            |
| Function                |                                       |            |
| Tamper Alarm            | Yes                                   |            |
| Water-proof             | IP67                                  |            |
| Interface               |                                       |            |
| To Controller           | RS485, Wiegand34(Wiegand 26 optional) |            |
| General                 |                                       |            |
| LED Display             | Blue backlight                        |            |
| Beep Tone               | Buzzer                                |            |
| Ingress protection      | IP67, water resistant                 |            |
| Power Supply            | 9-15VDC/100mA                         |            |
| Working Environment     | -30°C~60°C                            |            |
| Working Humidity        | ≤95%                                  |            |
| Dimension(W×D×H)        | 72mm*102mm*18mm                       |            |
| Weight                  | 0.2Kg                                 |            |