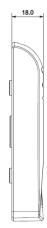

## **Dimensions**

Rev 001.001 © 2016 Dahua . All rights reserved. Design and specifications are subject to change without notic

| Technical Specification |                                       |            |
|-------------------------|---------------------------------------|------------|
| Mode                    | ASR1100B                              | ASR1100B-D |
| System                  |                                       |            |
| Main Processor          | 8 Bit                                 |            |
| Read                    |                                       |            |
| Read Format             | 13.56MHz                              | 125KHz     |
| Read Range              | 6-8cm (max.)                          |            |
| Reading time            | <0.1s                                 |            |
| Function                |                                       |            |
| Tamper Alarm            | Yes                                   |            |
| Water-proof             | IP67                                  |            |
| Interface               |                                       |            |
| To Controller           | RS485, Wiegand34(Wiegand 26 optional) |            |
| General                 |                                       |            |
| LED Display             | Blue backlight                        |            |
| Beep Tone               | Buzzer                                |            |
| Ingress protection      | IP67, water resistant                 |            |
| Power Supply            | 9-15VDC/100mA                         |            |
| Working Environment     | -30°C~60°C                            |            |
| Working Humidity        | ≤95%                                  |            |
| Dimension(W×D×H)        | 72mm*102mm*18mm                       |            |
| Weight                  | 0.2Kg                                 |            |