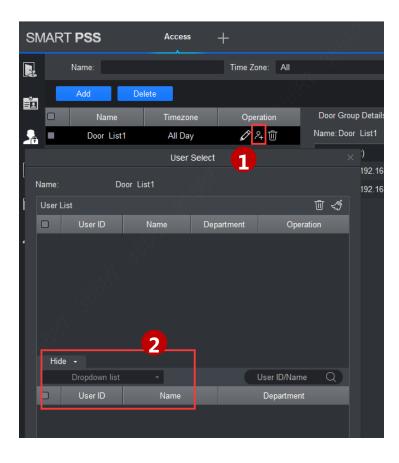

### How to Select Users in Door Group

After add door group, in each group you have to add user

In each Door Group list, click 🔑 (1)

In search list dropdown list, select department of user you (2) want to add or directly enter user ID or name.

#### Note:

In search list filter out user who do not have card no. info.

Copyright © 2017 Dahua Technologies Co., Ltd. All rights reserved.