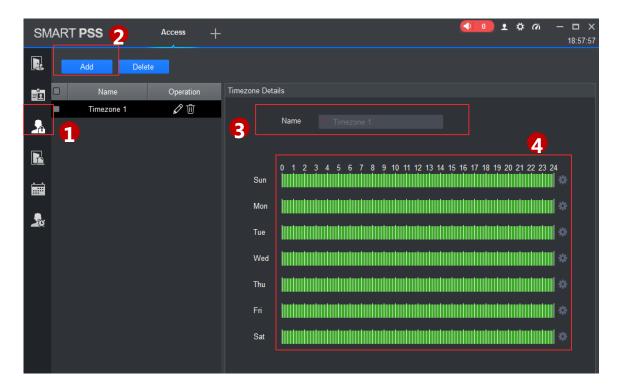

#### How to Set Time Zone

- Click \_\_\_\_\_, select Time Zone Setup.
- ② Click Add
- ③ Enter period name.
- ④ Select daily period for Monday to Sunday.Note:
- A device supports to 128 periods setup with daily limit of 4 periods.

In Access Control interface, click Time Zone Setup to set specific reader to be valid with specific period and not valid on other periods, as well as set that user can only access a specific door within a specific period. Period is used for NO period, holiday period, first card period, remote verification period, Door Group Right period.