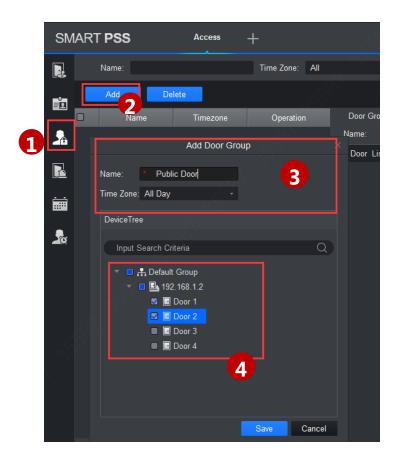

## How to Set Door Group Right

① In User Management interface, click

Access Level

Click add.

③ Enter name of door group, which cannot repeat existing door group name, and Select access period.

④ Select doors in this group and save it.