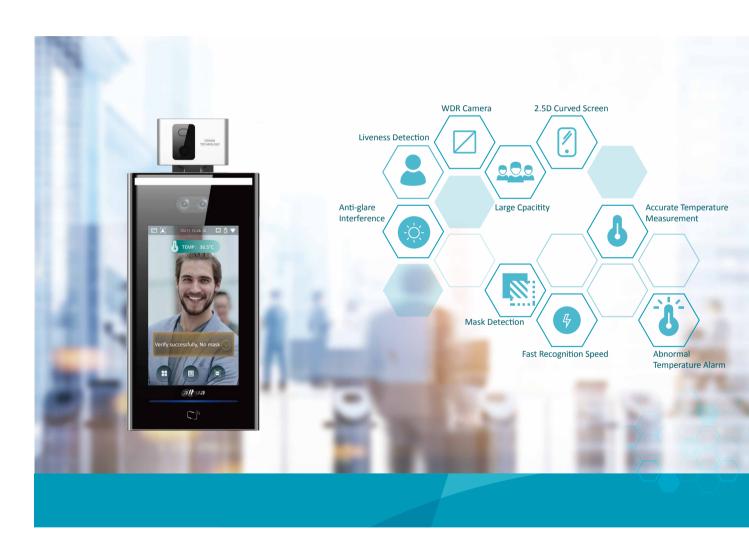

# Dahua Access Control & Temperature Monitoring Terminal

Temperature Monitoring / Face Recognition

Temperature Monitoring Distance: 0.3m-1.8m

Temperature Accuracy: ± 0.5°C

Temperature Monitoring Speed: 0.2s

#### **Key Features**

- Accurate monitoring of temperature, abnormal temperature alarm.
- Non-contact access to reduce cross-infection.
- Easy to install, easy to move.
- Large storage of face images and temperature information for easy back-tracking.
- Fast access to prevent congestion.