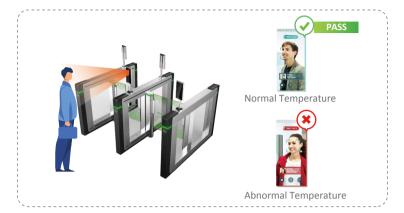

# Dahua Access Control & Temperature Monitoring Terminal

Temperature Monitoring / Face Recognition

Temperature Monitoring Distance: 0.3m-1.8m

Temperature Accuracy: ± 0.5°C

Temperature Monitoring Speed: 0.2s

#### **Key Features**

- Accurate monitoring of temperature, abnormal temperature alarm.
- Non-contact access to reduce cross-infection.
- Easy to install, easy to move.
- Large storage of face images and temperature information for easy back-tracking.
- Fast access to prevent congestion.