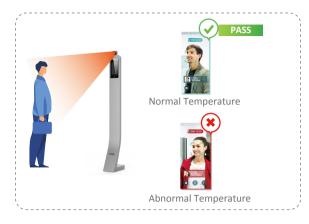

# Dahua Access Control & Temperature Monitoring Terminal

Temperature Monitoring / Face Recognition

Temperature Monitoring Distance: 0.3m-1.8m

Temperature Accuracy: ± 0.5°C

Temperature Monitoring Speed: 0.2s

#### **Key Features**

- Accurate monitoring of temperature, abnormal temperature alarm.
- Non-contact access to reduce cross-infection.
- Easy to install, easy to move.
- Large storage of face images and temperature information for easy back-tracking.
- Fast access to prevent congestion.