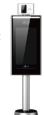

# Dahua Access Control & Temperature Monitoring Terminal

Temperature Monitoring / Face Recognition

Temperature Monitoring Distance: 0.3m-1.8m

Temperature Accuracy: ± 0.5°C

Temperature Monitoring Speed: 0.2s

## DHI-ASI7213X-T1 (DSS-EXPRESS OR NVR Optional)

- Temperature Monitoring Accuracy: ±0.5°C
- Temperature Monitoring Distance: 0.3m ~ 1.8m
- Sound Prompt: Abnormal temperature alarm