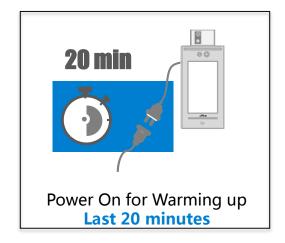

software at the same time, once management platform connected.





#### **Mask Detection**









#### **Mask Detection:**

An optional function to detect the user wear mask or not.

Warning signal triggered once non-wearing mask detected.





# **Software management**













## **Access Control & Time Attendance**



#### **Access Control Management:**

It integrates professional access control functions, which can support face or card authorization, and meet various access control management logic.



#### **Access Control Management:**

The terminal supports attendance management. Through the connection platform software, support attendance businesses such as schedule and shift setting, work hour statistics and overtime management.



# **'\*/1**

#### **Environment**

























# **Mounting Method**







**Turnstile Integrated Mounting** 





3<sup>rd</sup> Party Turnstile Mounting