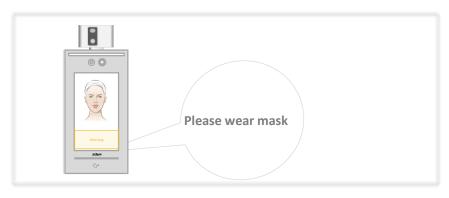

#### **Mask Detection:**

An optional function to detect the user wear mask or not.

Warning signal triggered once non-wearing mask detected.