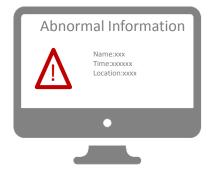

# **Abnormal Temperature Alert:**

Visual and voice alert when abnormal temperature detected. Alarm info push to management software at the same time, once management platform connected.