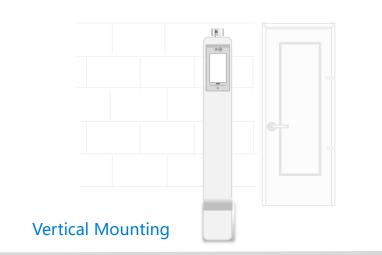

# **Mounting Method**

**Turnstile Integrated Mounting** 

3<sup>rd</sup> Party Turnstile Mounting