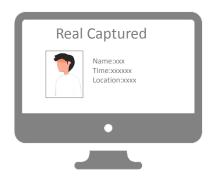

# **Abnormal Temperature Alert:**

Visual and voice alert when abnormal temperature detected. Alarm info push to management software at the same time, once management platform connected.