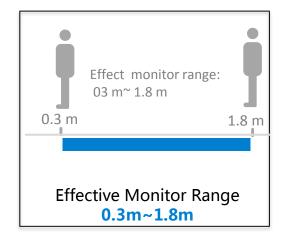

nt software at the same time, once management platform connected.





#### **Mask Detection**









#### **Mask Detection:**

An optional function to detect the user wear mask or not.

Warning signal triggered once non-wearing mask detected.





# **Software management**













## **Access Control & Time Attendance**



#### **Access Control Management:**

It integrates professional access control functions, which can support face or card authorization, and meet various access control management logic.



#### **Access Control Management:**

The terminal supports attendance management. Through the connection platform software, support attendance businesses such as schedule and shift setting, work hour statistics and overtime management.



# **'\*/1**

#### **Environment**

























# **Mounting Method**







**Turnstile Integrated Mounting** 





3<sup>rd</sup> Party Turnstile Mounting