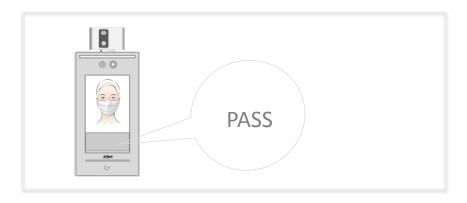

#### **Mask Detection:**

An optional function to detect the user wear mask or not.

Warning signal triggered once non-wearing mask detected.