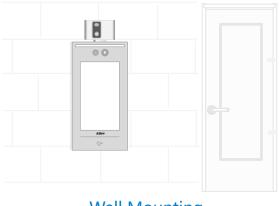

# **Mounting Method**

**Turnstile Integrated Mounting** 

3<sup>rd</sup> Party Turnstile Mounting