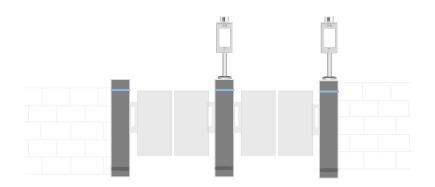

# **Mounting Method**

**Turnstile Integrated Mounting** 

3<sup>rd</sup> Party Turnstile Mounting