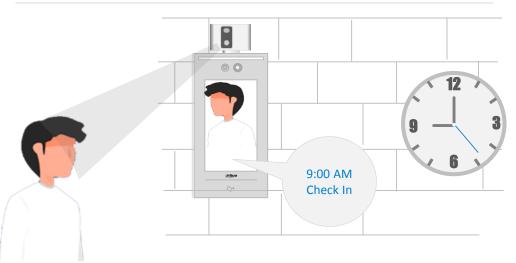

#### **Access Control Management:**

The terminal supports attendance management. Through the connection platform software, support attendance businesses such as schedule and shift setting, work hour statistics and overtime management.