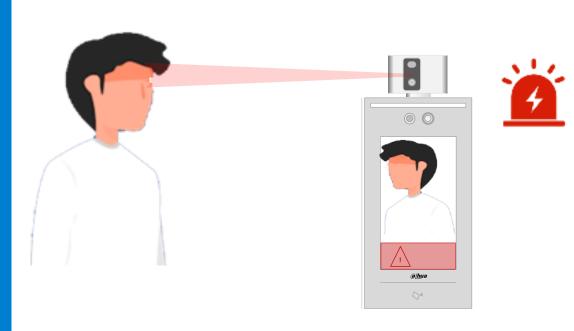

# **Abnormal Temperature Alert:**

Visual and voice alert when abnormal temperature detected. Alarm info push to management software at the same time, once management platform connected.