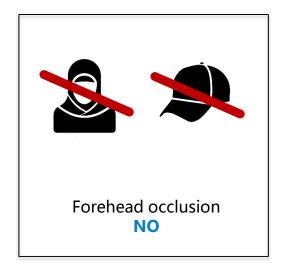

at the same time, once management platform connected.





#### **Mask Detection**









#### **Mask Detection:**

An optional function to detect the user wear mask or not.

Warning signal triggered once non-wearing mask detected.





# **Software management**













## **Access Control & Time Attendance**



#### **Access Control Management:**

It integrates professional access control functions, which can support face or card authorization, and meet various access control management logic.



#### **Access Control Management:**

The terminal supports attendance management. Through the connection platform software, support attendance businesses such as schedule and shift setting, work hour statistics and overtime management.



# **'\*/1**

#### **Environment**

























# **Mounting Method**







**Turnstile Integrated Mounting** 





3<sup>rd</sup> Party Turnstile Mounting