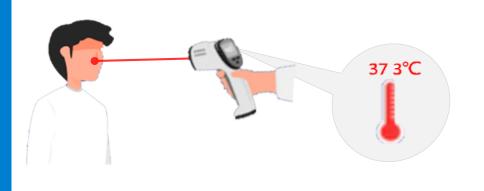

#### **High Accuracy:**

Based on the algorithm compensates and adjustment technology, ensure that the temperature measurement data of each time is kept within the error range of 0.5°C