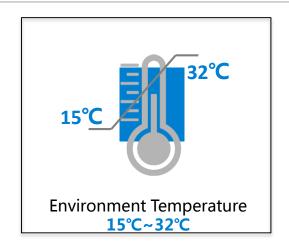

ment software at the same time, once management platform connected.





#### **Mask Detection**









#### **Mask Detection:**

An optional function to detect the user wear mask or not.

Warning signal triggered once non-wearing mask detected.





# **Software management**













## **Access Control & Time Attendance**



#### **Access Control Management:**

It integrates professional access control functions, which can support face or card authorization, and meet various access control management logic.



#### **Access Control Management:**

The terminal supports attendance management. Through the connection platform software, support attendance businesses such as schedule and shift setting, work hour statistics and overtime management.



# **'\*/1**

#### **Environment**

























# **Mounting Method**







**Turnstile Integrated Mounting** 





3<sup>rd</sup> Party Turnstile Mounting