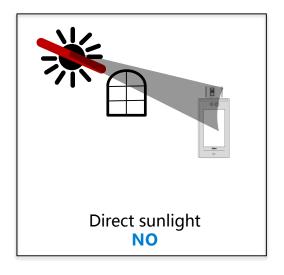

are at the same time, once management platform connected.





#### **Mask Detection**









#### **Mask Detection:**

An optional function to detect the user wear mask or not.

Warning signal triggered once non-wearing mask detected.





# **Software management**













## **Access Control & Time Attendance**



#### **Access Control Management:**

It integrates professional access control functions, which can support face or card authorization, and meet various access control management logic.



#### **Access Control Management:**

The terminal supports attendance management. Through the connection platform software, support attendance businesses such as schedule and shift setting, work hour statistics and overtime management.



# **'\*/1**

#### **Environment**

























# **Mounting Method**







**Turnstile Integrated Mounting** 





3<sup>rd</sup> Party Turnstile Mounting