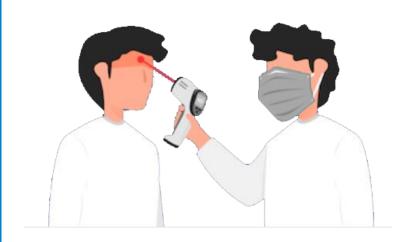

# Non-contact

Manual body temperature with close physical contact, risk for cross-infection

Our temperature monitor & face recognition terminal, enabled non-contact fever scanning, and accelerated it speed.