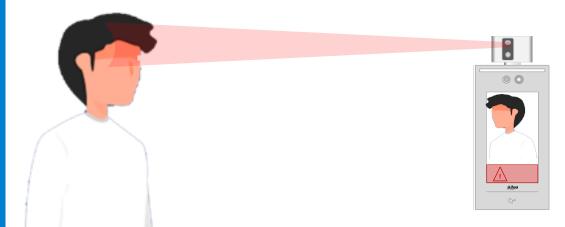

# **Abnormal Temperature Alert:**

Visual and voice alert when abnormal temperature detected. Alarm info push to management software at the same time, once management platform connected.