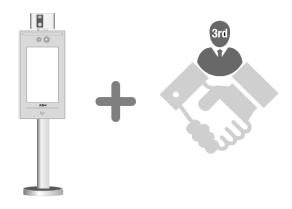

# **Mounting Method**

**Turnstile Integrated Mounting** 

3<sup>rd</sup> Party Turnstile Mounting