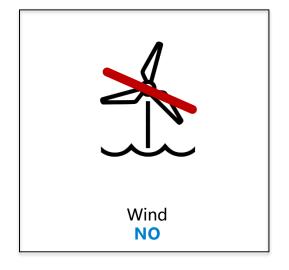

e at the same time, once management platform connected.





#### **Mask Detection**









#### **Mask Detection:**

An optional function to detect the user wear mask or not.

Warning signal triggered once non-wearing mask detected.





# **Software management**













## **Access Control & Time Attendance**



#### **Access Control Management:**

It integrates professional access control functions, which can support face or card authorization, and meet various access control management logic.



#### **Access Control Management:**

The terminal supports attendance management. Through the connection platform software, support attendance businesses such as schedule and shift setting, work hour statistics and overtime management.



# **'\*/1**

#### **Environment**

























# **Mounting Method**







**Turnstile Integrated Mounting** 





3<sup>rd</sup> Party Turnstile Mounting