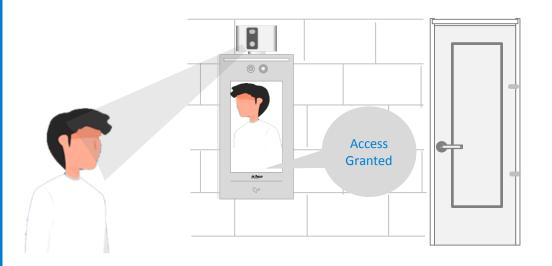

#### **Access Control Management:**

It integrates professional access control functions, which can support face or card authorization, and meet various access control management logic.